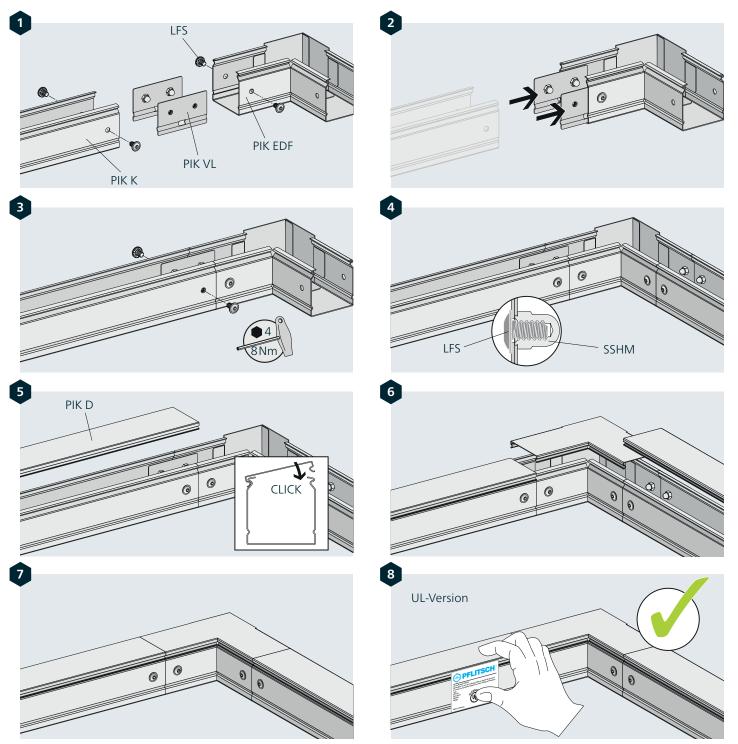

## PIK-Kanal | PIK-Trunking

Verbindungslasche | Connection piece

## Formteil mit Verbindungslasche | Accessory fitting with connection piece

## Verbinder Innen | Internal coupler

i

Grundsätzlich empfehlen wir für den Umgang mit Kabelführungssystemen das Tragen von angemessener Schutzkleidung. Dazu zählen z. B. Schutzhandschuhe und Sicherheitsschuhe.