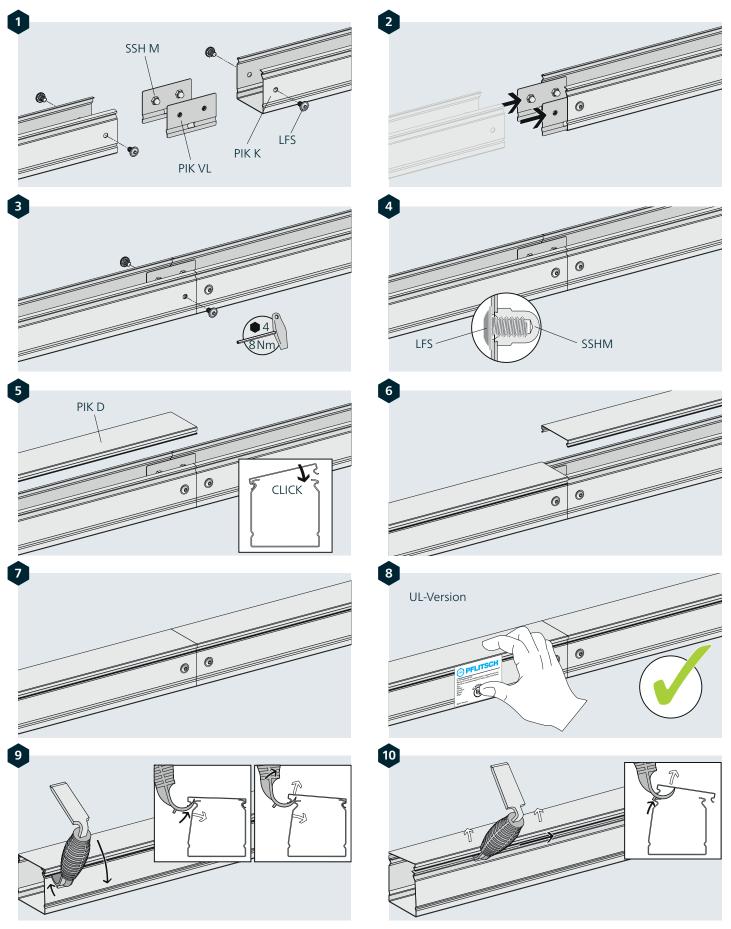

## PIK-Kanal | PIK-Trunking

Verbindungslasche | Connection piece

## Formteil mit Verbindungslasche | Accessory fitting with connection piece

## Verbinder Innen | Internal coupler

i

Grundsätzlich empfehlen wir für den Umgang mit Kabelführungssystemen das Tragen von angemessener Schutzkleidung. Dazu zählen z. B. Schutzhandschuhe und Sicherheitsschuhe.