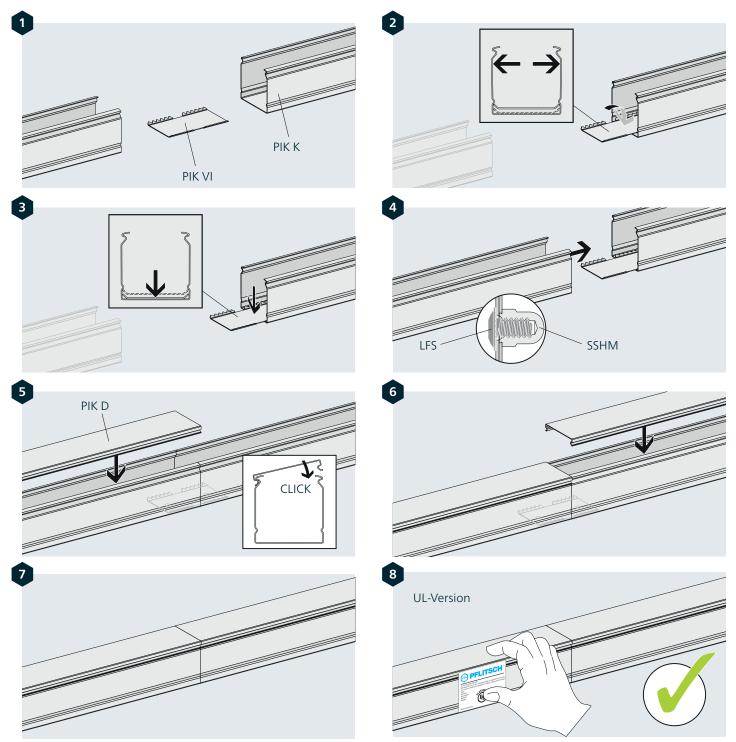

## Verbinder Innen | Internal coupler

i

Grundsätzlich empfehlen wir für den Umgang mit Kabelführungssystemen das Tragen von angemessener Schutzkleidung. Dazu zählen z. B. Schutzhandschuhe und Sicherheitsschuhe.